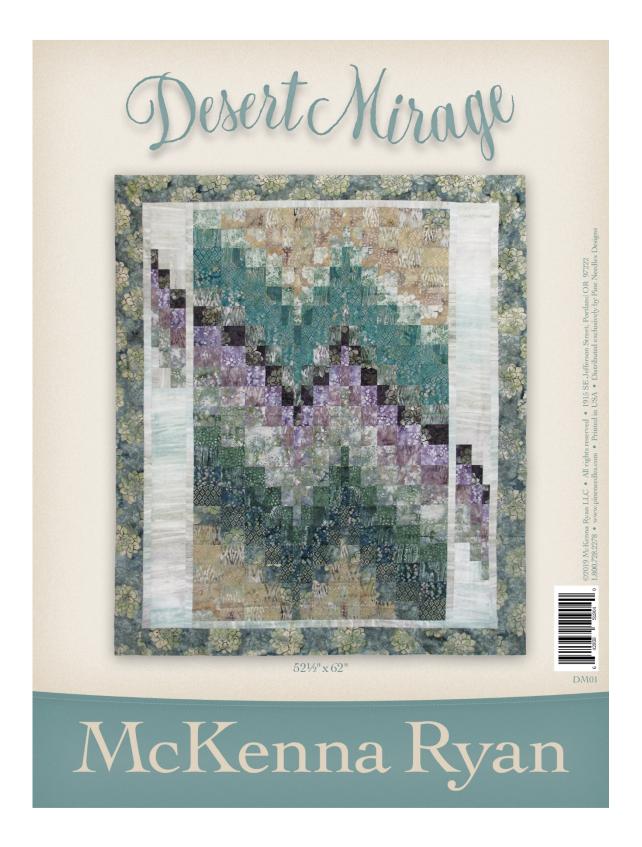

Please refer to individual pattern and photo on pattern cover as a guide.

We strongly suggest you thoroughly read the Materials Needed List on the pattern before cutting to familiarize yourself with the fabrics and pattern as well as checking our website **www.pineneedles.com** for any corrections that may have been issued to the pattern or the fabric list.